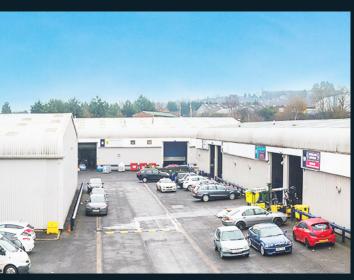

## Lye Valley Industrial Estate

The well maintained and established industrial and warehouse estate comprises 28 modern units of steel frame construction with brick and blockwork walls, and insulated profile steel sheet elevations above incorporating translucent light panels to the roof coverings. Each unit benefits from forecourt loading and parking, and the estate is equipped with gated access control and CCTV.

### Specification

EPC available on request

Loading areas

Roller shutter doors

3 Phase power

Car parking areas

Established industrial location

Good eaves height