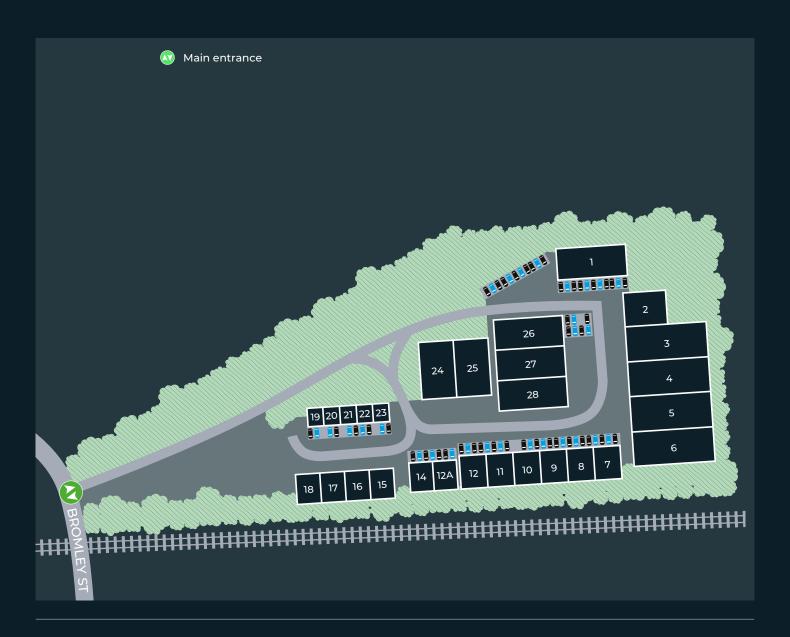

# Lye Valley Industrial Estate

Bromley Street, Lye, Dudley, DY9 8HX ///rigid.remedy.pocket

Industrial / Warehouse Units 629 - 4,500 sq ft

Available now

## Lye Valley Industrial Estate

The well maintained and established industrial and warehouse estate comprises 28 modern units of steel frame construction with brick and blockwork walls, and insulated profile steel sheet elevations above incorporating translucent light panels to the roof coverings. Each unit benefits from forecourt loading and parking, and the estate is equipped with gated access control and CCTV.