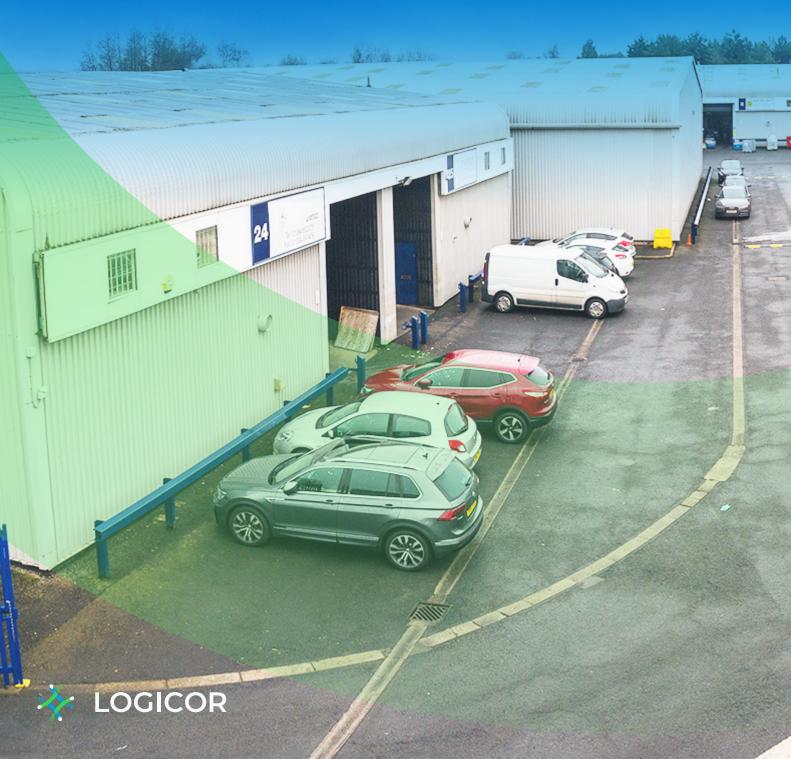

## Lye Valley Industrial Estate

The well maintained and established industrial and warehouse estate comprises 28 modern units of steel frame construction with brick and blockwork walls, and insulated profile steel sheet elevations above incorporating translucent light panels to the roof coverings. Each unit benefits from forecourt loading and parking, and the estate is equipped with gated access control and CCTV.

### Specification

EPC available on request

Loading areas

Roller shutter doors

3 Phase power

Car parking areas

Established industrial location

Good eaves height