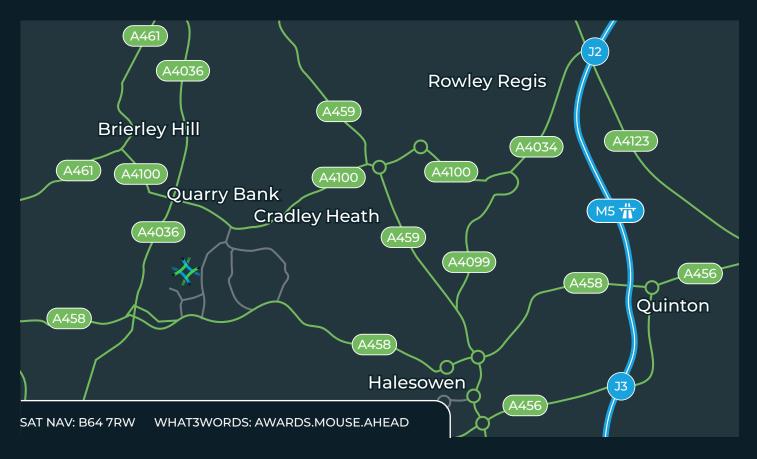

## Strategic logistics location

 miles
 mins

 Lye
 2
 6

 Stourbridge
 3
 8

 Birmingham
 20
 30

 London
 133
 2 hrs 47

Lye Valley Industrial Estate is located close to the A4036 and A458 Stourbridge Road. It offers good access to the national motorway network. Junction 3, M5 motorway is located less than 5 miles to the east. Junction 9, M6 motorway is 10 miles to the north. Birmingham city centre is approximately 30 minutes drive and Birmingham airport is 40 minutes. Lye station is close by offering services to Stourbridge and beyond.