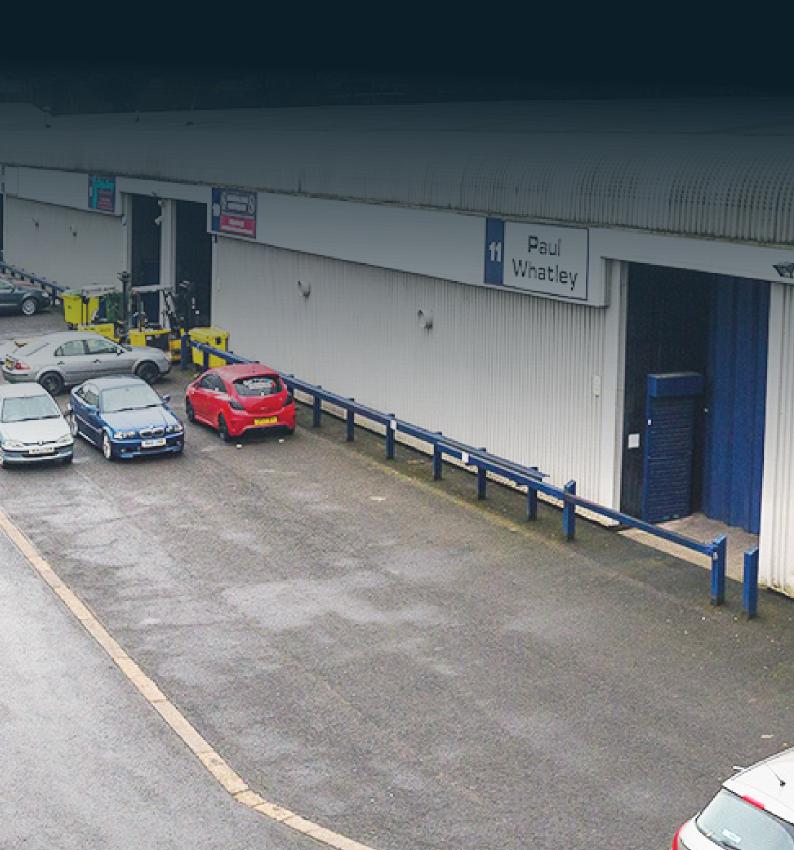

## Lye Valley Industrial Estate

The well maintained and established industrial and warehouse estate comprises 28 modern units of steel frame construction with brick and blockwork walls, and insulated profile steel sheet elevations above incorporating translucent light panels to the roof coverings. Each unit benefits from forecourt loading and parking, and the estate is equipped with gated access control and CCTV.

### Specification

EPC available on request

Loading areas

Roller shutter doors

3 Phase power

Car parking areas

Established industrial location

Good eaves height